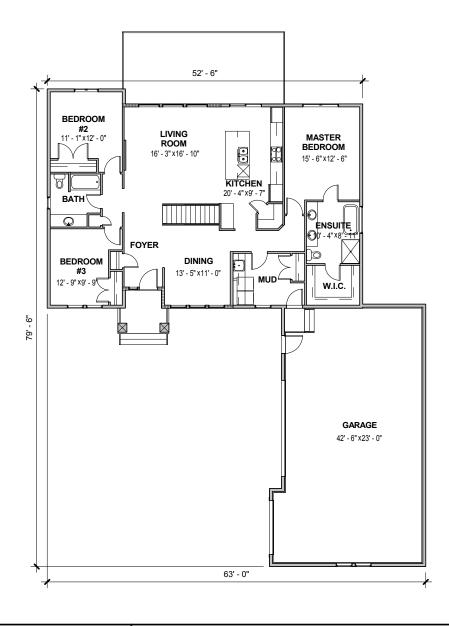

## BEDROOMS - 3

| AREA                   |         |  |
|------------------------|---------|--|
| AREA                   |         |  |
| Name                   | Area    |  |
|                        |         |  |
| Finished Basement Area | 1800 SF |  |
|                        | 1800 SF |  |
| Main Floor Area        | 1800 SF |  |
|                        | 1800 SF |  |
| Garage Area            | 1065 SF |  |
|                        | 1065 SF |  |
| Deck Area              | 323 SF  |  |
|                        | 323 SF  |  |
|                        | 4987 SF |  |

MAIN FLOOR

LIKEHOMEDESIGN.COM INC. ASSUMES NO LIABILITY FOR ERRORS OR OMMISIONS THAT MAY AFFECT CONSTRUCTION. IT IS THE RESPONSIBILITY OF THE GENERAL CONTRACTOR? BULIDER TO CHECK AND VERIFY ALL SIZES, DIMENSIONS AND COSTRUCTION DETAILS PRIOR TO ANY CONSTRUCTION. ALL DISCREPANCIES TO BE REPORTED TO LIKENOMEDESION COM INC. FOR CLARRICATION PRIOR TO CONSTRUCTION. DO NOT SCALE BRANINGS.