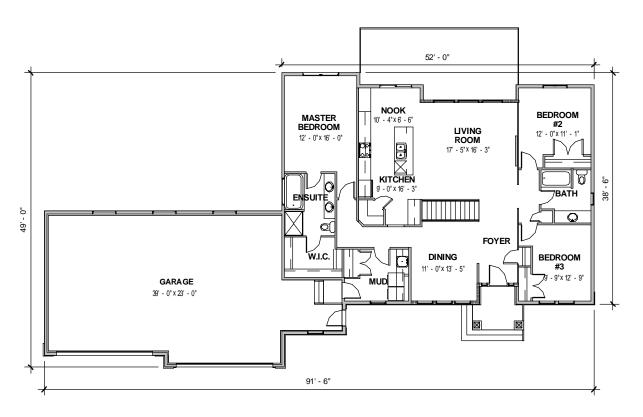

## BEDROOMS - 3

| AREA                   |         |
|------------------------|---------|
| Name                   | Area    |
|                        |         |
| Finished Basement Area | 1827 SF |
| Main Floor Area        | 1827 SF |
|                        | 3655 SF |
| Garage Area            | 1083 SF |
|                        | 1083 SF |
| Deck Area              | 290 SF  |
|                        | 290 SF  |
|                        | 5028 SF |

## MAIN FLOOR

LIKEHOMEDESIGN.COM INC. ASSUMES NO LIABILITY FOR ERRORS OR OMMISIONS THAT MAY AFFECT CONSTRUCTION. IT IS THE RESPONSIBILITY OF THE GENERAL CONTRACTOR! BUILDER TO OHECK AND VERIFY ALL SIZES, DIMENSIONS AND COSTRUCTION DET