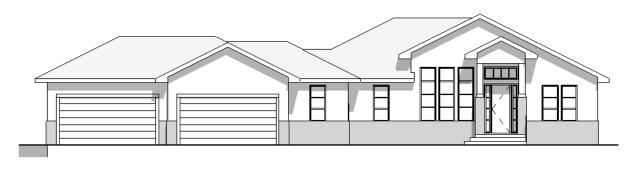

## BEDROOMS - 3

| AREA                   |         |
|------------------------|---------|
| Name                   | Area    |
|                        |         |
| Finished Basement Area | 1827 SF |
| Main Floor Area        | 1827 SF |
|                        | 3655 SF |
| Garage Area            | 1083 SF |
|                        | 1083 SF |
| Deck Area              | 290 SF  |
|                        | 290 SF  |
|                        | 5028 SF |